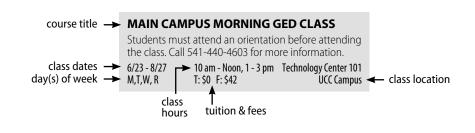

everal computer labs.

### Taking classes is very affordable!

- ABE, Pre-GED, ESL, and Family
   Literacy classes \$10 per term
- GED, OPABS, and Skills Review classes \$40 per term.

These fees remain the same whether a student signs up for one class or four.

- High School Credit Classes \$25 per half-credit
- Online High School Classes -\$50 per half-credit.

In addition, all classes have a \$2 technology fee per term.

### ORIENTATION FOR ABSD CLASSES

Students interested in ABSD classes must first attend a free orientation.

Orientations are held at the Woolley Center,1634 W. Harvard, at the Workforce Training Center, 2555 Diamond Lake Blvd., and in Tri-City. Call 541-440-4603 learn more about scheduling an orientation.

### READING THE ADULT BASIC SKILLS DEVELOPMENT CLASS SCHEDULE



### Days of the Week

- M Monday
- T Tuesday
- W Wednesday
- **R** Thursday
- F Friday
- S Saturday
- **U** Sunday

The class meets all days listed. For example:

- TR = class meets Tuesday AND Thursday
- SU = class meets Saturday AND Sunday

MTWF = class meets Monday, Tuesday, Wednesday AND Friday

### ADULT BASIC EDUCATION (ABE) AND PRE-GED

Adult Basic Education and pre-GED classes provide instruction in basic skills up through the ninth grade level.

- Group classes and individual lessons available in reading, grammar, writing, spelling and mathematics.
- After students increase their reading level, they can transfer into more advanced classes, including pre-GED, GED, college, and career classes

Classes in ABE and Pre-GED cost \$10, plus a \$2 technology fee.

### Orientation is req