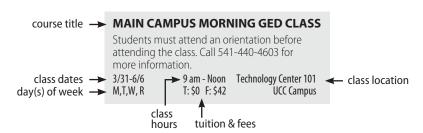

mputer labs.

# Taking classes in ABSD is very affordable!

- ABE, Pre-GED, ESL, and Family Literacy classes: \$10 per term.
- GED, OPABS, and Skills Review classes: \$40 per term.

These fees remain the same whether a student signs up for 1 class or 4 classes.

- High School Credit Classes: \$25 per 1/2 credit.
- On-Line High School Classes: \$50 per 1/2 credit.

*In addition, all classes have a \$2 technology fee per term.* 

### READING THE ADULT BASIC SKILLS DEVELOPMENT CLASS SCHEDULE

### Days of the Week

**M** Monday

**T** Tuesday

W Wednesday

**R** Thursday

**F** Friday

**S** Saturday

**U** Sunday

The class meets all days listed. For example:

TR = class meets Tuesday AND Thursday SU = class meets Saturday AND Sunday

MTWF = class meets Monday, Tuesday, Wednesday AND Friday





### ORIENTATION FOR **ABSD CLASSES**

Students interested in taking an ABSD class must first attend an orientation. During orientation, students fill out registration paperwork, do goal setting, learn about the program options and take the placement test.

Orientations are free and are held at the Woolley Center, 1634 W. Harvard; at the Workforce Training Center, and in Tri-City. Students should call 541-440-4603 or visit us on Facebook to find out more about scheduling an orientation.

# ADULT BASIC EDUATION (ABE) AND PRE-GED

Adult Basic Education and pre-GED classes provide instruction in basic skills up through the 9th grade level. There are group classes and individual lessons in reading, grammar, writing, spelling and mathematics. After students increase their reading level, they