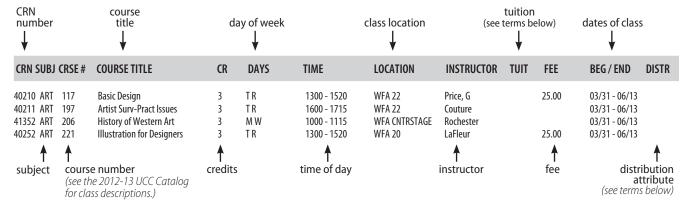

# READING THE SCHEDUI

Intro to Business Intro to Business

| TERMS |
|-------|
|-------|

### **DAYS OF THE WEEK**

M = Monday

= Tuesday Т

Wednesday W =

Thursday

Friday

S Saturday

Sunday

The class meets all days listed.

For example:

TR = class meets Tuesday

AND Thursday

**SU** = class meets

Saturday AND Sunday

MTWF = class meets

Monday, Tuesday, Wednesday AND Friday