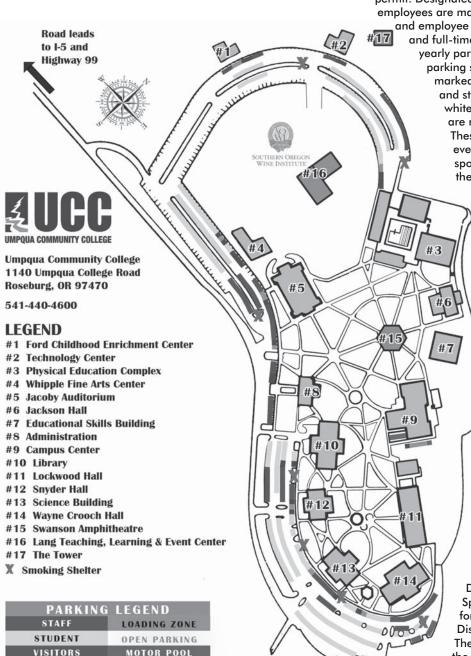

| CAMPUS CTR     | UCC Campus Center        |
|----------------|--------------------------|
| CTC            | Construction             |
|                | Technology Center        |
|                | Starlight Theatre        |
|                | 400 Grant Smith Road     |
|                | Roseburg                 |
| DDEN           | Diver's Den              |
|                | 420 SE Main              |
|                | Roseburg                 |
| ESB            | Educational Skills Bldg. |
| FFC            | Ford Childhood           |
|                | Enrichment Center        |
| FLCH           | Faith Lutheran           |
|                | 820 W. Kenwood           |
|                | Roseburg                 |
| FMS            | Freemont Middle School   |
| G'DALE SKILL   | Glendale Skills Center   |
| HOSP           | Mercy Medical Center     |
|                | 2700 Stewart Parkway     |
|                | Roseburg                 |
| LIB            | Library                  |
| JH             | Jackson Hall             |
| LH             | Lockwood Hall            |
| MOODY          | Eleanor Moody Room       |
| PRESBY         | Presbyterian Church      |
| 1112351        | 823 SE Lane              |
|                | Roseburg                 |
| PE             | Physical Education Bldg. |
| (or GYM)       | ,                        |
| RPC            | Round Prairie Campus     |
| (Truck Driving | 6482 Dole Rd. I-5        |
| Classes)       | (exit 113) Round Prairie |
| RFP            | Roseburg Forest Products |
|                | Machine Shop             |
|                |                          |

Dillard

Roseburg High School

|             | (300 1011113 0010111)                                |
|-------------|------------------------------------------------------|
| RMA         | Roseburg Municipal Airport                           |
| SCI         | Science Building                                     |
| SCJC        | South County                                         |
|             | JOBS Center                                          |
|             | 217 S. Old Pacific Hwy.                              |
|             | Myrtle Creek                                         |
| SHRUN       | Steelhead Run                                        |
|             | 23049 N Umpqua Hwy.<br>Glide                         |
| SNY         | Snyder Hall                                          |
| SUHS        | South Umpqua High School                             |
| TBA         | Location to be arranged                              |
| TC          | 3                                                    |
| TENDWN      | Technology Center                                    |
| TENDWN      | TenDown Bowling Alley<br>2400 NE Diamond Lake Blvd.  |
|             | Roseburg                                             |
| UGR         | Umpqua Golf Resort                                   |
|             | Sutherlin                                            |
| UMPBUS      | Umpqua Business Center                               |
|             | 522 SE Washington Ave.                               |
|             | Roseburg                                             |
| UT&E        | Umpqua Training                                      |
|             | & Employment<br>760 NW Hill Ave.                     |
|             | Roseburg                                             |
| VAMC        | Veterans Administration                              |
| Vivic       | Medical Center                                       |
|             | 913 NW Garden Valley Blvd                            |
|             | Roseburg                                             |
| WCH         | Wayne Crooch Hall                                    |
| WFA         | Whipple Fine                                         |
|             | Arts Building                                        |
| WOOLLEY CTR | H. Woolley Center                                    |
|             | 1634 W. Harvard                                      |
| WTC         | Roseburg Worldorge Training Contar                   |
| WIC         | Workforce Training Center 2555 NE Diamond Lake Blvd. |
|             | Roseburg                                             |
|             |                                                      |

RHS