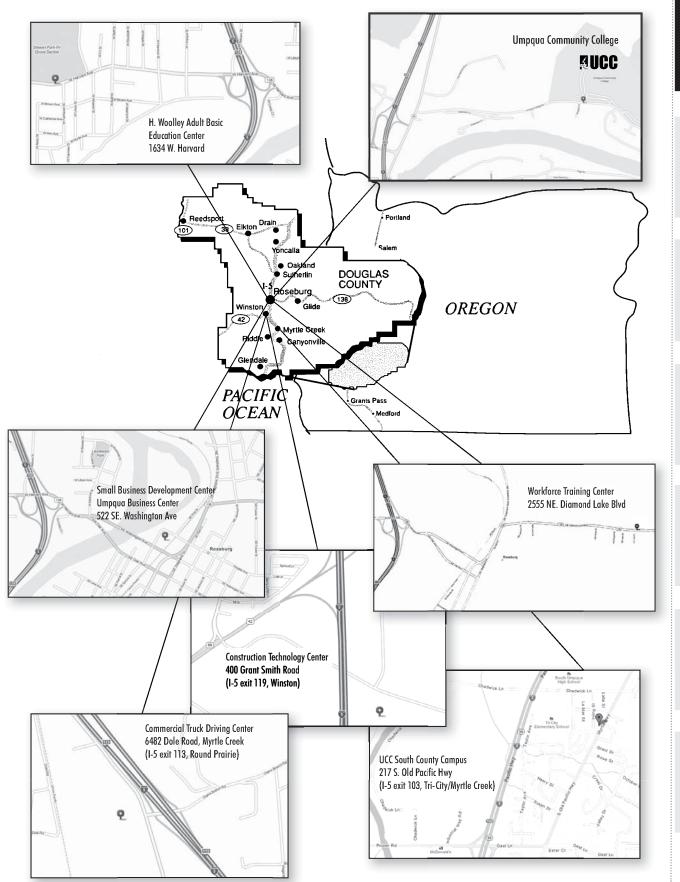

| CAMPUS CTR     | UCC Campus Center        |
|----------------|--------------------------|
| CTC            | Construction             |
|                | Technology Center        |
|                | Starlight Theatre        |
|                | 400 Grant Smith Road     |
|                | Roseburg                 |
| DDEN           | Diver's Den              |
|                | 420 SE Main              |
|                | Roseburg                 |
| ESB            | Educational Skills Bldg. |
| FFC            | Ford Childhood           |
|                | Enrichment Center        |
| FLCH           | Faith Lutheran           |
|                | 820 W. Kenwood           |
|                | Roseburg                 |
| FMS            | Freemont Middle School   |
| G'DALE SKILL   | Glendale Skills Center   |
| HOSP           | Mercy Medical Center     |
|                | 2700 Stewart Parkway     |
|                | Roseburg                 |
| LIB            | Library                  |
| JH             | Jackson Hall             |
| LH             | Lockwood Hall            |
| MOODY          | Eleanor Moody Room       |
| PRESBY         | Presbyterian Church      |
| 1112351        | 823 SE Lane              |
|                | Roseburg                 |
| PE             | Physical Education Bldg. |
| (or GYM)       | ,                        |
| RPC            | Round Prairie Campus     |
| (Truck Driving | 6482 Dole Rd. I-5        |
| Classes)       | (exit 113) Round Prairie |
| RFP            | Roseburg Forest Products |
|                | Machine Shop             |
|                |                          |

Dillard

Roseburg High School

|             | (300 1011113 0010111)                                |
|-------------|------------------------------------------------------|
| RMA         | Roseburg Municipal Airport                           |
| SCI         | Science Building                                     |
| SCJC        | South County                                         |
|             | JOBS Center                                          |
|             | 217 S. Old Pacific Hwy.                              |
|             | Myrtle Creek                                         |
| SHRUN       | Steelhead Run                                        |
|             | 23049 N Umpqua Hwy.<br>Glide                         |
| SNY         | Snyder Hall                                          |
| SUHS        | South Umpqua High School                             |
| TBA         | Location to be arranged                              |
| TC          | 3                                                    |
| TENDWN      | Technology Center                                    |
| TENDWN      | TenDown Bowling Alley<br>2400 NE Diamond Lake Blvd.  |
|             | Roseburg                                             |
| UGR         | Umpqua Golf Resort                                   |
|             | Sutherlin                                            |
| UMPBUS      | Umpqua Business Center                               |
|             | 522 SE Washington Ave.                               |
|             | Roseburg                                             |
| UT&E        | Umpqua Training                                      |
|             | & Employment<br>760 NW Hill Ave.                     |
|             | Roseburg                                             |
| VAMC        | Veterans Administration                              |
| Vivic       | Medical Center                                       |
|             | 913 NW Garden Valley Blvd                            |
|             | Roseburg                                             |
| WCH         | Wayne Crooch Hall                                    |
| WFA         | Whipple Fine                                         |
|             | Arts Building                                        |
| WOOLLEY CTR | H. Woolley Center                                    |
|             | 1634 W. Harvard                                      |
| WTC         | Roseburg Worldorge Training Contar                   |
| WIC         | Workforce Training Center 2555 NE Diamond Lake Blvd. |
|             | Roseburg                                             |
|             |                                                      |