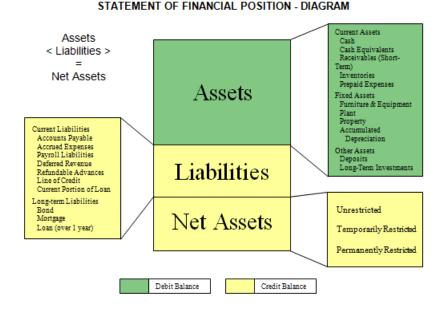

#### **Statement of Net Position**

### Statement of Net Position

- No significant changes in statement of net position;
- Timing differences in accounting for prepaid expense;
- Increase in A/R associated with delays from state grant reimbursements
- Payroll liability decrease timing difference due to payroll lag
- No significant construction projects this year

### Statement of Net Position

| Assets                                            |               |               |                      |
|---------------------------------------------------|---------------|---------------|----------------------|
|                                                   | September 30, | September 30, |                      |
|                                                   | 2018          | 2017          | % change             |
| Current assets:                                   |               |               |                      |
| Cash and investments                              | \$ 11,087,653 | \$ 12,365,924 | -10.34%              |
| Receivables, net of allowance for uncollectibles: |               |               |                      |
| Property Taxes                                    | 334,409       | 357,214       | -6.38%               |
| Accounts/grants                                   | 3,524,475     | 3,036,353     | 16.08%               |
| Accounts Receivable - Due from Foundation         | 4,555,953     | 4,763,788     | -4.36%               |
| Inventories                                       | 199,706       | 195,663       | 2.07%                |
| Prepaid expenses                                  | 779,027       | 175,393       | 344.16%              |
| Total current assets                              | 20,481,224    | 20,894,335    | -1.98%               |
| Liabilities                                       |               |               |                      |
| Current liabilities                               |               |               |                      |
| Accounts payable                                  | 39,131        | 108,641       | -63.98%              |
| Payroll liabilities                               | 303,638       | 1,015,210     | -70.09%              |
| Unearned revenue                                  | 692,823       | 719,073       | -3.65%               |
| Total current liabilities                         | 1,035,591     | 1,842,924     | -43.81%              |
|                                                   |               |               | CCC<br>INITY COLLEGE |