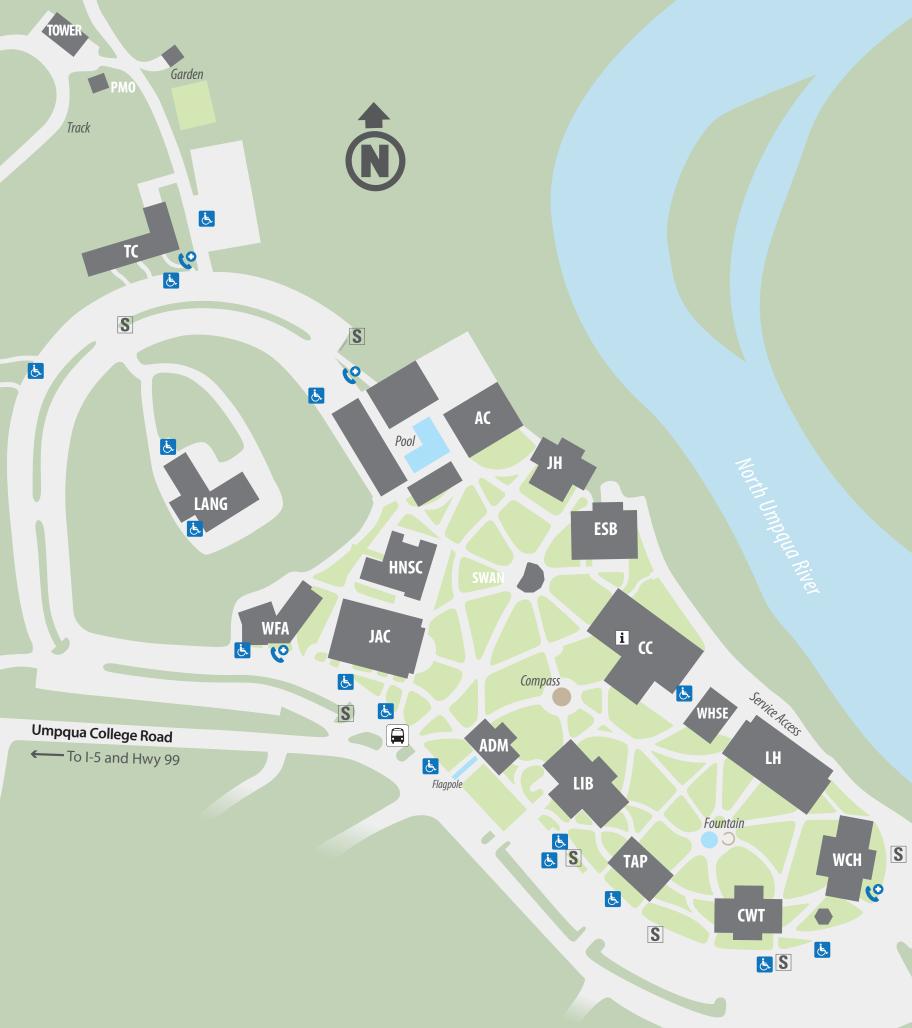

## **LEGEND**

ADM Del Blanchard Administration Building
CC LaVerne Murphy Student Center

**ESB** Educational Support Building **FFC** Ford Childhood Enrichment Center

**HNSC** Bonnie J Ford Health, Nursing & Science Center

JH Jackson Hall
JAC Jacoby Auditorium

**LANG** Lang Teaching, Learning & Event Center

**LH** Lockwood Hall

LIB Sue Shaffer Learning Commons & Library

AC Athletic Complex & Tom Keel Fitness Center

PMO Paul Morgan Observatory
CWT Community Workforce Training

**SWAN** Swanson Amphitheatre

TAP Taphòytha' Hall
TC Technology Center
TOWER Tower Building
WCH Wayne Crooch Hall
WFA Whipple Fine Arts Center

WHSE Warehouse

i Information

Bus Stop

Emergency Phone

FFC

S E

Smoking Area
Disabled Parking

Open Parking except where designated.

Visitor Parking in front of the Del Blanchard Administration Building (ADM).