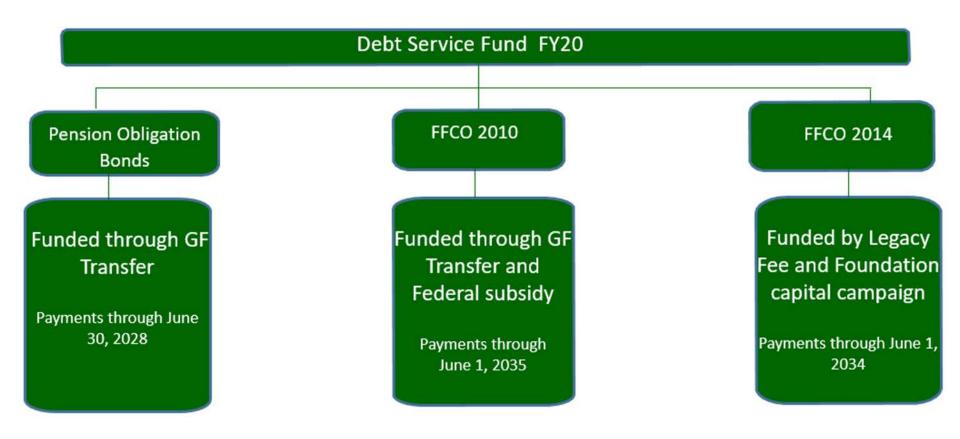

#### Balance as of June 30, 2020:

Pension Obligations - \$7,995,000; FFCO 2010 - \$2,835,000; FFCO 2014 - \$2,070,000 (repaid \$5.5M in December 2019)

# Debt Service Fund Payment Summary FY20

| Accounts                   |  | Pension Obligation<br>Bonds |  | FFCO 2010 |  | FFCO 2014 |   | Total Debt Service Fund |  |
|----------------------------|--|-----------------------------|--|-----------|--|-----------|---|-------------------------|--|
|                            |  |                             |  |           |  |           |   |                         |  |
| Beginning Fund Balance     |  | 2,330,928                   |  | 31,660    |  | 5,431,651 |   | 7,794,239               |  |
| Interest                   |  | 10,000                      |  | -         |  | 253,057   |   | 263,057                 |  |
| Federal Subsidy            |  | -                           |  | 70,890    |  | -         |   | 70,890                  |  |
| Legacy Fee                 |  | -                           |  | -         |  | 469,106   |   | 469,106                 |  |
| Transfer In - General Fund |  | 993,196                     |  | 250,000   |  | 145,269   |   | 1,388,465               |  |
| Total Resources            |  | 3,334,124                   |  | 352,550   |  | 6,299,083 |   | 9,985,757               |  |
|                            |  |                             |  |           |  |           |   |                         |  |
| Debt Service Payment       |  | 1,126,965                   |  | 316,649   |  | 5,806,250 | * | 7,249,864               |  |
|                            |  |                             |  |           |  |           |   |                         |  |
| Ending Fund Balance        |  | 2,207,159                   |  | 35,901    |  | 492,833   |   | 2,735,893               |  |
|                            |  |                             |  |           |  |           |   |                         |  |
|                            |  |                             |  |           |  |           |   |                         |  |