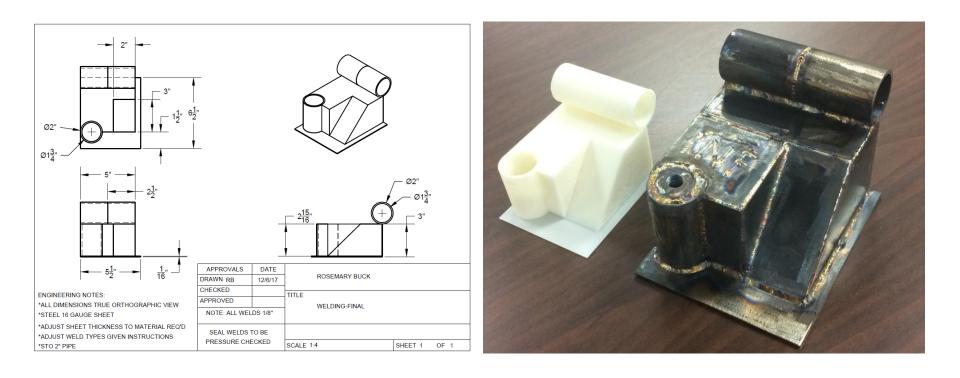

BE TACK WELDED TOGETHER PRIOR TO WELDING
<sup>3</sup>/<sub>16</sub>" WELDS ON ALL JOINTS

| APPROVALS  | DATE     |           |                  |         |      |  |
|------------|----------|-----------|------------------|---------|------|--|
| DRAWN CB   | 11/29/17 |           | CHRIS BROADSWORD |         |      |  |
| CHECKED    |          | TITLE     |                  |         |      |  |
| APPROVED   |          |           | WORK TABLE       |         |      |  |
|            |          | WORKTABLE |                  |         |      |  |
|            |          |           |                  |         |      |  |
|            |          |           |                  |         |      |  |
| TOLERANCE: | ±16      | SCALE 1   | :10              | SHEET 1 | OF 3 |  |





































## **Training for Local Businesses/Industry**











# **Training for Local Businesses/Industry**