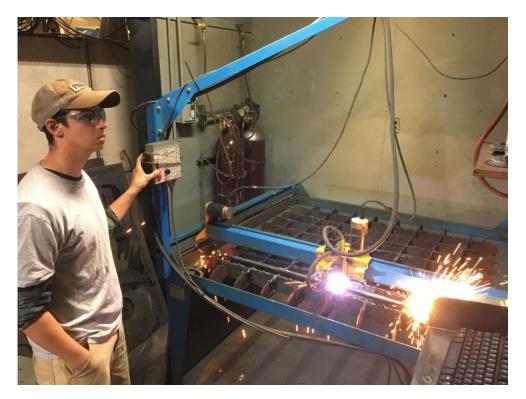

#### **CNC (Computer Numeric Control) Machinery**

**CNC** Plasma Cutter

# **3D Printing in a First Year Engineering Project**

# **3D Printing in a First Year Engineering Project**

| QTY | TYPE        | LENGTH            | SIZE     | COST     |  |
|-----|-------------|-------------------|----------|----------|--|
| 4   | SQ. TUBING  | 18 13/16" 2X2X1/4 |          | \$60.34  |  |
| 2   | ANGLE IRON  | 36"               | 1X1X1/8  | \$15.40  |  |
| 2   | ANGLE IRON  | 24"               |          |          |  |
| 2   | ANGLE IRON  | 32"               | 1        |          |  |
| 2   | ANGLE IRON  | 20"               |          |          |  |
| 1   | SQ. TUBING  | 24"               | 1X1X.120 | \$20.14  |  |
| 3   | SQ. TUBING  | 36"               |          |          |  |
| 4   | SQ. TUBING  | 22"               |          |          |  |
| 8   | STEEL PLATE | 4'X4'             | 3/16     | \$40.80  |  |
| 4   | STEEL PLATE |                   |          |          |  |
|     |             | TOTAL COST        |          | \$136.68 |  |
|     |             | COST +25%         |          | \$170.85 |  |