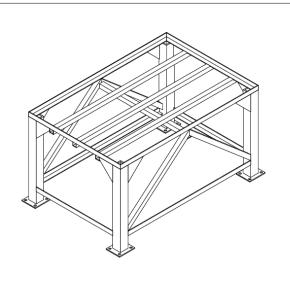

# **3D Printing in a First Year Engineering Project**

| QTY | TYPE        | LENGTH            | SIZE     | COST     |  |
|-----|-------------|-------------------|----------|----------|--|
| 4   | SQ. TUBING  | 18 13/16" 2X2X1/4 |          | \$60.34  |  |
| 2   | ANGLE IRON  | 36"               | 1X1X1/8  | \$15.40  |  |
| 2   | ANGLE IRON  | 24"               |          |          |  |
| 2   | ANGLE IRON  | 32"               | 1        |          |  |
| 2   | ANGLE IRON  | 20"               |          |          |  |
| 1   | SQ. TUBING  | 24"               | 1X1X.120 | \$20.14  |  |
| 3   | SQ. TUBING  | 36"               |          |          |  |
| 4   | SQ. TUBING  | 22"               |          |          |  |
| 8   | STEEL PLATE | 4'X4'             | 3/16     | \$40.80  |  |
| 4   | STEEL PLATE |                   |          |          |  |
|     |             | TOTAL COST        |          | \$136.68 |  |
|     |             | COST +25%         |          | \$170.85 |  |

#### NOTE

 ALL PARTS MUST BE TACK WELDED TOGETHER PRIOR TO WELDING
<sup>3</sup>/<sub>16</sub>" WELDS ON ALL JOINTS

| APPROVALS  | DATE     |           |                  |         |      |  |
|------------|----------|-----------|------------------|---------|------|--|
| DRAWN CB   | 11/29/17 |           | CHRIS BROADSWORD |         |      |  |
| CHECKED    |          | TITLE     |                  |         |      |  |
| APPROVED   |          |           | WORK TABLE       |         |      |  |
|            |          | WORKTABLE |                  |         |      |  |
|            |          |           |                  |         |      |  |
|            |          |           |                  |         |      |  |
| TOLERANCE: | ±16      | SCALE 1   | :10              | SHEET 1 | OF 3 |  |