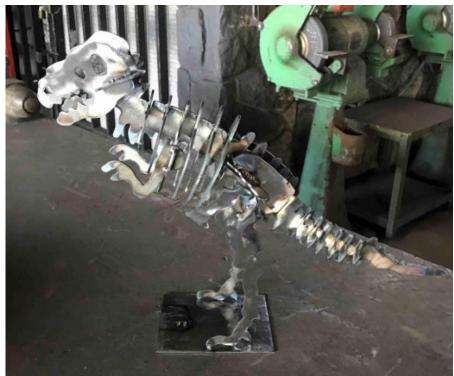

# Examples: UCC Advanced Technologies in Education & Workplace

- **1) 3D Printing in a First Year Engineering Project** UCC Engineering Students
- 2) Cross Discipline CAD, 3D Printing, Welding UCC Welding Students
- **3)** Training for Local Businesses/Industry FCC Commercial Furniture

# **3D Printing in a First Year Engineering Project**