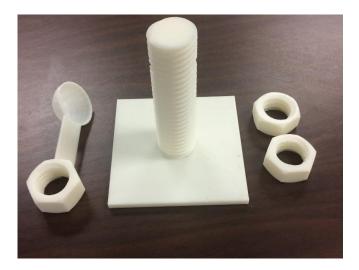

Machinery Robotics











# **UCC - Advanced Technologies in Education**

#### **Computer Aided Design (CAD)**

AutoCAD, Civil3D, Solidworks, ArcGIS, TraversePC, Inventor, Revit

#### **3D Printers**



**GPS** Survey Accuracy – 1 cm









# **UCC - Advanced Technologies in Education**

#### **CNC (Computer Numeric Control) Machinery**

**CNC** Plasma Cutter









# Examples: UCC Advanced Technologies in Education & Workplace

- **1) 3D Printing in a First Year Engineering Project** UCC Engineering Students
- 2) Cross Discipline CAD, 3D Printing, Welding UCC Welding Students
- **3)** Training for Local Businesses/Industry FCC Commercial Furniture









# **3D Printing in a First Year Engineering Project**















# **3D Printing in a First Year Engineering Project**





















| QTY | TYPE        | LENGTH            | SIZE     | COST     |  |
|-----|-------------|-------------------|----------|----------|--|
| 4   | SQ. TUBING  | 18 13/16" 2X2X1/4 |          | \$60.34  |  |
| 2   | ANGLE IRON  | 36"               | 1X1X1/8  | \$15.40  |  |
| 2   | ANGLE IRON  | 24"               |          |          |  |
| 2   | ANGLE IRON  | 32"               | 1        |          |  |
| 2   | ANGLE IRON  | 20"               |          |          |  |
| 1   | SQ. TUBING  | 24"               | 1X1X.120 | \$20.14  |  |
| 3   | SQ. TUBING  | 36"               |          |          |  |
| 4   | SQ. TUBING  | 22"               |          |          |  |
| 8   | STEEL PLATE | 4'X4'             | 3/16     | \$40.80  |  |
| 4   | STEEL PLATE |                   |