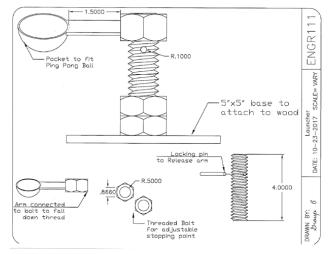

C Machinery Robotics











# **UCC - Advanced Technologies in Education**

#### **Computer Aided Design (CAD)**

AutoCAD, Civil3D, Solidworks, ArcGIS, TraversePC, Inventor, Revit

#### **3D Printers**



**GPS** Survey Accuracy – 1 cm









# **UCC - Advanced Technologies in Education**

#### **CNC (Computer Numeric Control) Machinery**

**CNC** Plasma Cutter









# Examples: UCC Advanced Technologies in Education & Workplace

- **1) 3D Printing in a First Year Engineering Project** UCC Engineering Students
- 2) Cross Discipline CAD, 3D Printing, Welding UCC Welding Students
- **3)** Training for Local Businesses/Industry FCC Commercial Furniture









# **3D Printing in a First Year Engineering Project**















# **3D Printing in a First Year Engineering Project**





















| QTY | TYPE        | LENGTH            | SIZE     | COST     |  |
|-----|-------------|-------------------|----------|----------|--|
| 4   | SQ. TUBING  | 18 13/16" 2X2X1/4 |          | \$60.34  |  |
| 2   | ANGLE IRON  | 36"               | 1X1X1/8  | \$15.40  |  |
| 2   | ANGLE IRON  | 24"               |          |          |  |
| 2   | ANGLE IRON  | 32"               | 1        |          |  |
| 2   | ANGLE IRON  | 20"               |          |          |  |
| 1   | SQ. TUBING  | 24"               | 1X1X.120 | \$20.14  |  |
| 3   | SQ. TUBING  | 36"               |          |          |  |
| 4   | SQ. TUBING  | 22"               |          |          |  |
| 8   | STEEL PLATE | 4'X4'             | 3/16     | \$40.80  |  |
| 4   | STEEL PLATE |                   |