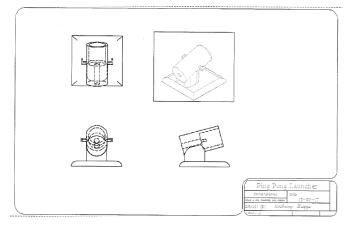

S

# Manufacturing

Automated Manufacturing

Computer Aided Design CNC Machinery Robotics











# **UCC - Advanced Technologies in Education**

#### **Computer Aided Design (CAD)**

AutoCAD, Civil3D, Solidworks, ArcGIS, TraversePC, Inventor, Revit

#### **3D Printers**



**GPS** Survey Accuracy – 1 cm









# **UCC - Advanced Technologies in Education**

#### **CNC (Computer Numeric Control) Machinery**

**CNC** Plasma Cutter









# Examples: UCC Advanced Technologies in Education & Workplace

- **1) 3D Printing in a First Year Engineering Project** UCC Engineering Students
- 2) Cross Discipline CAD, 3D Printing, Welding UCC Welding Students
- **3)** Training for Local Businesses/Industry FCC Commercial Furniture









# **3D Printing in a First Year Engineering Project**















# **3D Printing in a First Year Engineering Project**





















| QTY | TYPE        | LENGTH            | SIZE     | COST     |  |
|-----|-------------|-------------------|----------|----------|--|
| 4   | SQ. TUBING  | 18 13/16" 2X2X1/4 |          | \$60.34  |  |
| 2   | ANGLE IRON  | 36"               | 1X1X1/8  | \$15.40  |  |
| 2   | ANGLE IRON  | 24"               |          |          |  |
| 2   | ANGLE IRON  | 32"               | 1        |          |  |
| 2   | ANGLE IRON  | 20"               |          |          |  |
| 1   | SQ. TUBING  | 24"               | 1X1X.120 | \$20.14  |  |
| 3   | SQ. TUBING  | 36"               |          |          |  |
| 4   | SQ. TUBING  | 22"               |          |          |  |
| 8   | STEEL PLATE | 4'X4'             |