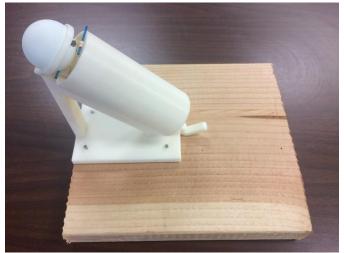

botics











# **UCC - Advanced Technologies in Education**

#### **Computer Aided Design (CAD)**

AutoCAD, Civil3D, Solidworks, ArcGIS, TraversePC, Inventor, Revit

#### **3D Printers**



**GPS** Survey Accuracy – 1 cm









# **UCC - Advanced Technologies in Education**

#### **CNC (Computer Numeric Control) Machinery**

**CNC** Plasma Cutter









# Examples: UCC Advanced Technologies in Education & Workplace

- **1) 3D Printing in a First Year Engineering Project** UCC Engineering Students
- 2) Cross Discipline CAD, 3D Printing, Welding UCC Welding Students
- **3)** Training for Local Businesses/Industry FCC Commercial Furniture









# **3D Printing in a First Year Engineering Project**















# **3D Printing in a First Year Engineering Project**





















| QTY | TYPE        | LENGTH            | SIZE     | COST     |  |
|-----|-------------|-------------------|----------|----------|--|
| 4   | SQ. TUBING  | 18 13/16" 2X2X1/4 |          | \$60.34  |  |
| 2   | ANGLE IRON  | 36"               | 1X1X1/8  | \$15.40  |  |
| 2   | ANGLE IRON  | 24"               |          |          |  |
| 2   | ANGLE IRON  | 32"               | 1        |          |  |
| 2   | ANGLE IRON  | 20"               |          |          |  |
| 1   | SQ. TUBING  | 24"               | 1X1X.120 | \$20.14  |  |
| 3   | SQ. TUBING  | 36"               |          |          |  |
| 4   | SQ. TUBING  | 22"               |          |          |  |
| 8   | STEEL PLATE | 4'X4'             | 3/16     | \$40.80  |  |
| 4   | STEEL PLATE |                   |          |