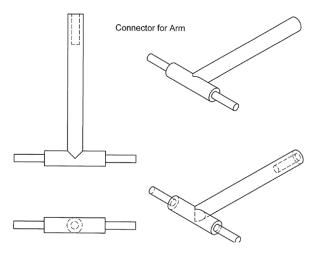

# Manufacturing

Automated Manufacturing

Computer Aided Design CNC Machinery Robotics











# **UCC - Advanced Technologies in Education**

#### **Computer Aided Design (CAD)**

AutoCAD, Civil3D, Solidworks, ArcGIS, TraversePC, Inventor, Revit

#### **3D Printers**



**GPS** Survey Accuracy – 1 cm









# **UCC - Advanced Technologies in Education**

#### **CNC (Computer Numeric Control) Machinery**

**CNC** Plasma Cutter









# Examples: UCC Advanced Technologies in Education & Workplace

- **1) 3D Printing in a First Year Engineering Project** UCC Engineering Students
- 2) Cross Discipline CAD, 3D Printing, Welding UCC Welding Students
- **3)** Training for Local Businesses/Industry FCC Commercial Furniture









# **3D Printing in a First Year Engineering Project**















# **3D Printing in a First Year Engineering Project**





















| QTY | TYPE        | LENGTH            | SIZE     | COST     |  |
|-----|-------------|-------------------|----------|----------|--|
| 4   | SQ. TUBING  | 18 13/16" 2X2X1/4 |          | \$60.34  |  |
| 2   | ANGLE IRON  | 36"               | 1X1X1/8  | \$15.40  |  |
| 2   | ANGLE IRON  | 24"               |          |          |  |
| 2   | ANGLE IRON  | 32"               | 1        |          |  |
| 2   | ANGLE IRON  | 20"               |          |          |  |
| 1   | SQ. TUBING  | 24"               | 1X1X.120 | \$20.14  |  |
| 3   | SQ. TUBING  | 36"               |          |          |  |
| 4   | SQ. TUBING  | 22"               |          |          |  |
| 8   | STEEL PLATE | 4'X4'             | 3