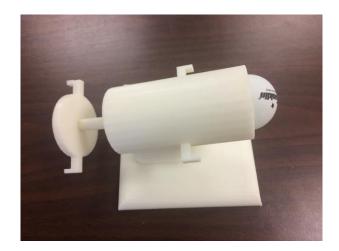

Manufacturing

Automated Manufacturing

Computer Aided Design CNC Machinery Robotics











# **UCC - Advanced Technologies in Education**

#### **Computer Aided Design (CAD)**

AutoCAD, Civil3D, Solidworks, ArcGIS, TraversePC, Inventor, Revit

#### **3D Printers**



**GPS** Survey Accuracy – 1 cm









# **UCC - Advanced Technologies in Education**

#### **CNC (Computer Numeric Control) Machinery**

**CNC** Plasma Cutter









# Examples: UCC Advanced Technologies in Education & Workplace

- **1) 3D Printing in a First Year Engineering Project** UCC Engineering Students
- 2) Cross Discipline CAD, 3D Printing, Welding UCC Welding Students
- **3)** Training for Local Businesses/Industry FCC Commercial Furniture









# **3D Printing in a First Year Engineering Project**















# **3D Printing in a First Year Engineering Project**





















| QTY | TYPE        | LENGTH            | SIZE     | COST     |  |
|-----|-------------|-------------------|----------|----------|--|
| 4   | SQ. TUBING  | 18 13/16" 2X2X1/4 |          | \$60.34  |  |
| 2   | ANGLE IRON  | 36"               | 1X1X1/8  | \$15.40  |  |
| 2   | ANGLE IRON  | 24"               |          |          |  |
| 2   | ANGLE IRON  | 32"               | 1        |          |  |
| 2   | ANGLE IRON  | 20"               |          |          |  |
| 1   | SQ. TUBING  | 24"               | 1X1X.120 | \$20.14  |  |
| 3   | SQ. TUBING  | 36"               |          |          |  |
| 4   | SQ. TUBING  | 22"               |          |          |  |
| 8   | STEEL PLATE | 4'X4'             | 3/1