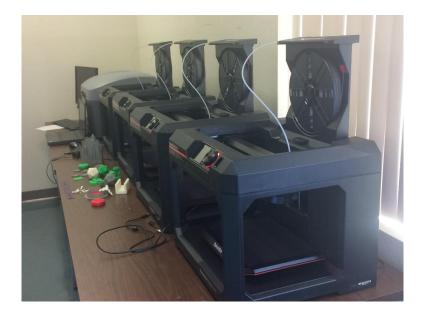

# **UMPQUA COMMUNITY COLLEGE**

# Integrating Advanced Technologies into Education and the Workplace









# **Advanced Technologies in Workplace**

#### Construction

Buildings, Sitework, Utilities

Computer Aided Design GPS

# Manufacturing

Automated Manufacturing

Computer Aided Design CNC Machinery Robotics











# **UCC - Advanced Technologies in Education**

#### **Computer Aided Design (CAD)**

AutoCAD, Civil3D, Solidworks, ArcGIS, TraversePC, Inventor, Revit

#### **3D Printers**



**GPS** Survey Accuracy – 1 cm









# **UCC - Advanced Technologies in Education**

#### **CNC (Computer Numeric Control) Machinery**

**CNC** Plasma Cutter









# Examples: UCC Advanced Technologies in Education & Workplace

- **1) 3D Printing in a First Year Engineering Project** UCC Engineering Students
- 2) Cross Discipline CAD, 3D Printing, Welding UCC Welding Students
- **3)** Training for Local Businesses/Industry FCC Commercial Furniture









# **3D Printing in a First Year Engineering Project**















# **3D Printing in a First Year Engineering Project**





















| QTY | TYPE        | LENGTH            | SIZE     | COST     |  |
|-----|-------------|-------------------|----------|----------|--|
| 4   | SQ. TUBING  | 18 13/16" 2X2X1/4 |          |