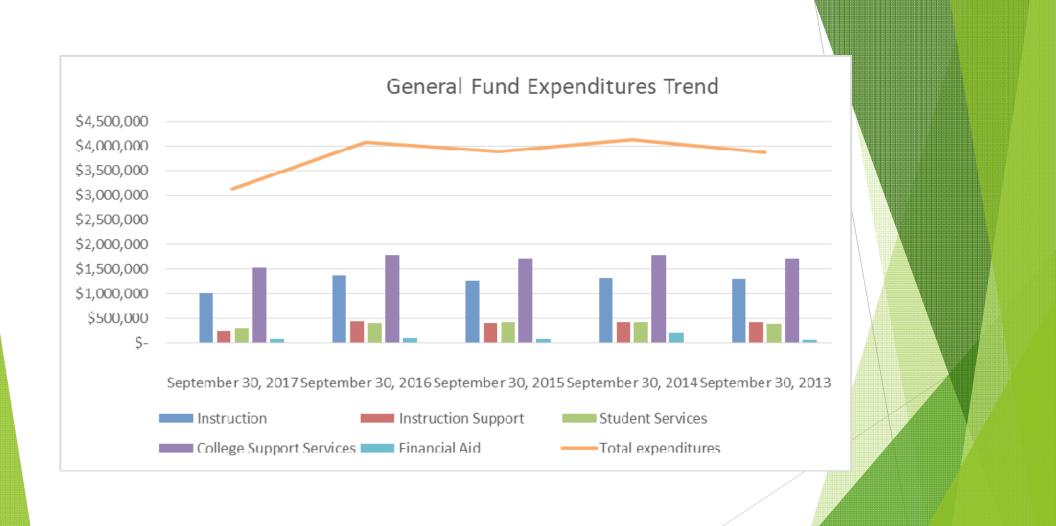

### General Fund - Expenditures

|                          | Actual Amounts As of September 30, 2017 | Actual Amounts<br>As of September<br>30, 2016 | Percentage Change |
|--------------------------|-----------------------------------------|-----------------------------------------------|-------------------|
| Expenditures:            |                                         |                                               |                   |
| Instruction              | 1,000,915                               | 1,366,339                                     | -26.74%           |
| Instruction Support      | 239,027                                 | 436,750                                       | -45.27%           |
| Student Services         | 290,804                                 | 406,234                                       | -28.41%           |
| College Support Services | 1,520,629                               | 1,775,187                                     | -14,34%           |
| Financial Aid            | 75,799                                  | 92,527                                        | -18.08%           |
| Total expenditures       | 3,127,175                               | 4,077,037                                     | -23.30%           |