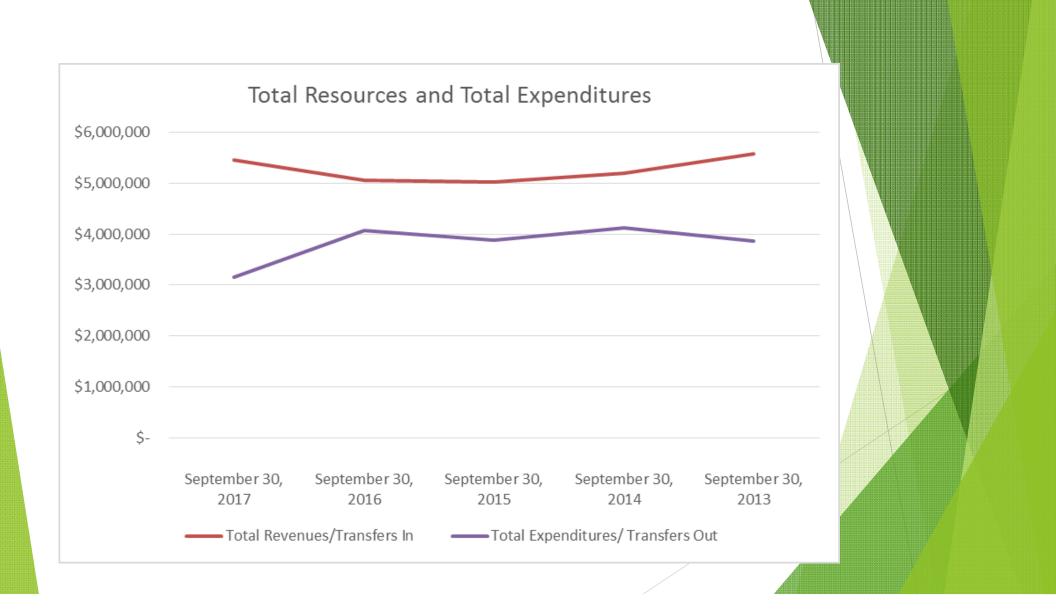

#### General Fund - Revenues

|                     | As of Se | Actual Amounts<br>As of September<br>30, 2017 |    | As of September As of September |                                                                                                                                                                                                                                                                                                                                                                                                                                                                                                                                                                                                                                                                                                                                                                                                                                                                                                                                                                                                                                                                                                                                                                                                                                                                                                                                                                                                                                                                                                                                                                                                                                                                                                                                                                                                                                                                                                                                                                                                                                                                                                                                | Percentage Change |
|---------------------|----------|-----------------------------------------------|----|---------------------------------|--------------------------------------------------------------------------------------------------------------------------------------------------------------------------------------------------------------------------------------------------------------------------------------------------------------------------------------------------------------------------------------------------------------------------------------------------------------------------------------------------------------------------------------------------------------------------------------------------------------------------------------------------------------------------------------------------------------------------------------------------------------------------------------------------------------------------------------------------------------------------------------------------------------------------------------------------------------------------------------------------------------------------------------------------------------------------------------------------------------------------------------------------------------------------------------------------------------------------------------------------------------------------------------------------------------------------------------------------------------------------------------------------------------------------------------------------------------------------------------------------------------------------------------------------------------------------------------------------------------------------------------------------------------------------------------------------------------------------------------------------------------------------------------------------------------------------------------------------------------------------------------------------------------------------------------------------------------------------------------------------------------------------------------------------------------------------------------------------------------------------------|-------------------|
| D.                  |          |                                               |    |                                 |                                                                                                                                                                                                                                                                                                                                                                                                                                                                                                                                                                                                                                                                                                                                                                                                                                                                                                                                                                                                                                                                                                                                                                                                                                                                                                                                                                                                                                                                                                                                                                                                                                                                                                                                                                                                                                                                                                                                                                                                                                                                                                                                |                   |
| Revenue:            |          |                                               |    |                                 | Contraction of the Contraction o |                   |
| Property taxes      | \$       | 81,459                                        | \$ | 83,683                          | -2.66%                                                                                                                                                                                                                                                                                                                                                                                                                                                                                                                                                                                                                                                                                                                                                                                                                                                                                                                                                                                                                                                                                                                                                                                                                                                                                                                                                                                                                                                                                                                                                                                                                                                                                                                                                                                                                                                                                                                                                                                                                                                                                                                         |                   |
| Tuition and fees    | 2,       | 468,082                                       |    | 2,340,195                       | 5.46%                                                                                                                                                                                                                                                                                                                                                                                                                                                                                                                                                                                                                                                                                                                                                                                                                                                                                                                                                                                                                                                                                                                                                                                                                                                                                                                                                                                                                                                                                                                                                                                                                                                                                                                                                                                                                                                                                                                                                                                                                                                                                                                          |                   |
| State Appropriation | 2,       | 886,814                                       |    | 2,607,335                       | 10.72%                                                                                                                                                                                                                                                                                                                                                                                                                                                                                                                                                                                                                                                                                                                                                                                                                                                                                                                                                                                                                                                                                                                                                                                                                                                                                                                                                                                                                                                                                                                                                                                                                                                                                                                                                                                                                                                                                                                                                                                                                                                                                                                         |                   |
| Interest income     |          | 9,953                                         |    | 7,324                           | 35.89%                                                                                                                                                                                                                                                                                                                                                                                                                                                                                                                                                                                                                                                                                                                                                                                                                                                                                                                                                                                                                                                                                                                                                                                                                                                                                                                                                                                                                                                                                                                                                                                                                                                                                                                                                                                                                                                                                                                                                                                                                                                                                                                         |                   |
| Other               |          | 2,940                                         |    | 17,105                          | -82.81%                                                                                                                                                                                                                                                                                                                                                                                                                                                                                                                                                                                                                                                                                                                                                                                                                                                                                                                                                                                                                                                                                                                                                                                                                                                                                                                                                                                                                                                                                                                                                                                                                                                                                                                                                                                                                                                                                                                                                                                                                                                                                                                        |                   |
| Total revenues      | 5,       | 449,248                                       |    | 5,055,642                       | 7.79%                                                                                                                                                                                                                                                                                                                                                                                                                                                                                                                                                                                                                                                                                                                                                                                                                                                                                                                                                                                                                                                                                                                                                                                                                                                                                                                                                                                                                                                                                                                                                                                                                                                                                                                                                                                                                                                                                                                                                                                                                                                                                                                          |                   |

### General Fund - Expenditures

|                          | Actual Amounts As of September 30, 2017 | Actual Amounts<br>As of September<br>30, 2016 | Percentage Change |
|--------------------------|-----------------------------------------|-----------------------------------------------|-------------------|
| Expenditures:            |                                         |                                               |                   |
| Instruction              | 1,000,915                               | 1,366,339                                     | -26.74%           |
| Instruction Support      | 239,027                                 | 436,750                                       | -45.27%           |
| Student Services         | 290,804                                 | 406,234                                       | -28.41%           |
| College Support Services | 1,520,629                               | 1,775,187                                     | -14,34%           |
| Financial Aid            | 75,799                                  | 92,527                                        | -18.08%           |
| Total expenditures       | 3,127,175                               | 4,077,037                                     | -23.30%           |