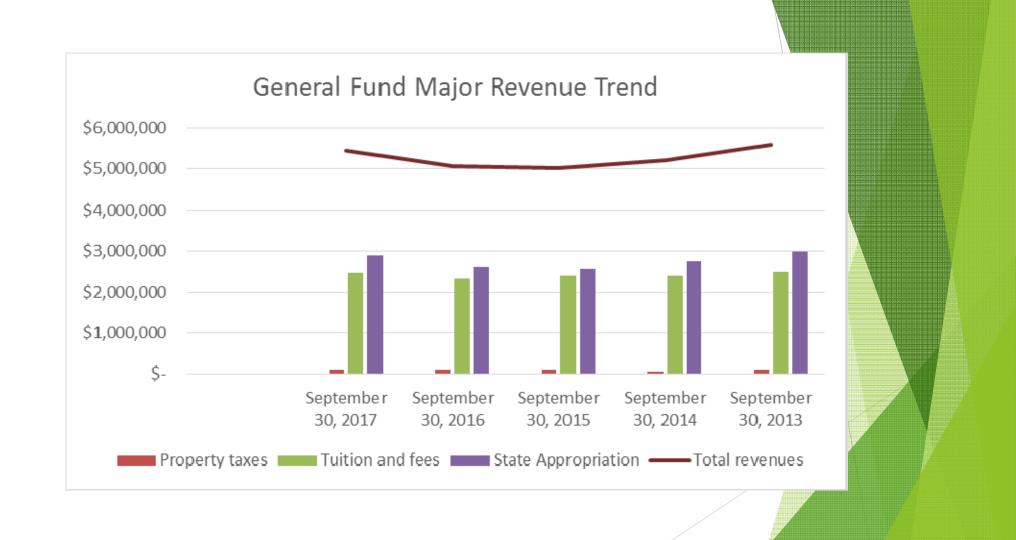

#### General Fund - Revenues

|                     | As of Se | Actual Amounts<br>As of September<br>30, 2017 |    | As of September As of September |                                                                                                                                                                                                                                                                                                                                                                                                                                                                                                                                                                                                                                                                                                                                                                                                                                                                                                                                                                                                                                                                                                                                                                                                                                                                                                                                                                                                                                                                                                                                                                                                                                                                                                                                                                                                                                                                                                                                                                                                                                                                                                                                | Percentage Change |
|---------------------|----------|-----------------------------------------------|----|---------------------------------|--------------------------------------------------------------------------------------------------------------------------------------------------------------------------------------------------------------------------------------------------------------------------------------------------------------------------------------------------------------------------------------------------------------------------------------------------------------------------------------------------------------------------------------------------------------------------------------------------------------------------------------------------------------------------------------------------------------------------------------------------------------------------------------------------------------------------------------------------------------------------------------------------------------------------------------------------------------------------------------------------------------------------------------------------------------------------------------------------------------------------------------------------------------------------------------------------------------------------------------------------------------------------------------------------------------------------------------------------------------------------------------------------------------------------------------------------------------------------------------------------------------------------------------------------------------------------------------------------------------------------------------------------------------------------------------------------------------------------------------------------------------------------------------------------------------------------------------------------------------------------------------------------------------------------------------------------------------------------------------------------------------------------------------------------------------------------------------------------------------------------------|-------------------|
| D.                  |          |                                               |    |                                 |                                                                                                                                                                                                                                                                                                                                                                                                                                                                                                                                                                                                                                                                                                                                                                                                                                                                                                                                                                                                                                                                                                                                                                                                                                                                                                                                                                                                                                                                                                                                                                                                                                                                                                                                                                                                                                                                                                                                                                                                                                                                                                                                |                   |
| Revenue:            |          |                                               |    |                                 | Contraction of the Contraction o |                   |
| Property taxes      | \$       | 81,459                                        | \$ | 83,683                          | -2.66%                                                                                                                                                                                                                                                                                                                                                                                                                                                                                                                                                                                                                                                                                                                                                                                                                                                                                                                                                                                                                                                                                                                                                                                                                                                                                                                                                                                                                                                                                                                                                                                                                                                                                                                                                                                                                                                                                                                                                                                                                                                                                                                         |                   |
| Tuition and fees    | 2,       | 468,082                                       |    | 2,340,195                       | 5.46%                                                                                                                                                                                                                                                                                                                                                                                                                                                                                                                                                                                                                                                                                                                                                                                                                                                                                                                                                                                                                                                                                                                                                                                                                                                                                                                                                                                                                                                                                                                                                                                                                                                                                                                                                                                                                                                                                                                                                                                                                                                                                                                          |                   |
| State Appropriation | 2,       | 886,814                                       |    | 2,607,335                       | 10.72%                                                                                                                                                                                                                                                                                                                                                                                                                                                                                                                                                                                                                                                                                                                                                                                                                                                                                                                                                                                                                                                                                                                                                                                                                                                                                                                                                                                                                                                                                                                                                                                                                                                                                                                                                                                                                                                                                                                                                                                                                                                                                                                         |                   |
| Interest income     |          | 9,953                                         |    | 7,324                           | 35.89%                                                                                                                                                                                                                                                                                                                                                                                                                                                                                                                                                                                                                                                                                                                                                                                                                                                                                                                                                                                                                                                                                                                                                                                                                                                                                                                                                                                                                                                                                                                                                                                                                                                                                                                                                                                                                                                                                                                                                                                                                                                                                                                         |                   |
| Other               |          | 2,940                                         |    | 17,105                          | -82.81%                                                                                                                                                                                                                                                                                                                                                                                                                                                                                                                                                                                                                                                                                                                                                                                                                                                                                                                                                                                                                                                                                                                                                                                                                                                                                                                                                                                                                                                                                                                                                                                                                                                                                                                                                                                                                                                                                                                                                                                                                                                                                                                        |                   |
| Total revenues      | 5,       | 449,248                                       |    | 5,055,642                       | 7.79%                                                                                                                                                                                                                                                                                                                                                                                                                                                                                                                                                                                                                                                                                                                                                                                                                                                                                                                                                                                                                                                                                                                                                                                                                                                                                                                                                                                                                                                                                                                                                                                                                                                                                                                                                                                                                                                                                                                                                                                                                                                                                                                          |                   |