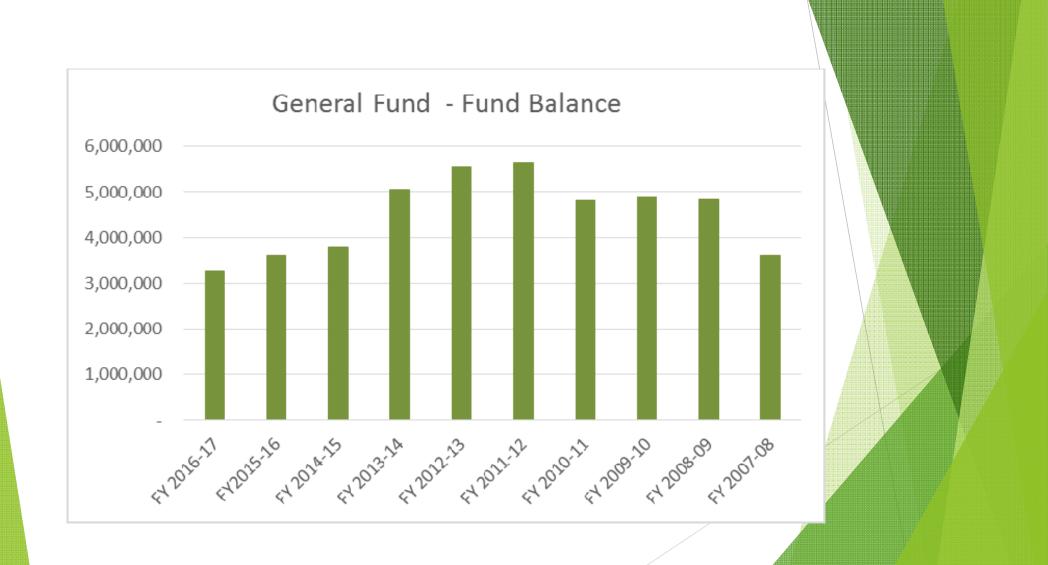

# Schedule of Revenues, Expenditures and Changes in Fund Balance - General Fund

Budgeted Amounts Actual
Original Final Amounts

Fund balance - July 1, 2017 3,175,042

3,175,042 3,257,871

82,829

Variance With Final Budget
Positive

# Schedule of Revenues, Expenditures and Changes in Fund Balance - General Fund

|                                      | As o | al Amounts<br>f September<br>30, 2017 | As o | al Amounts<br>f September<br>30, 2016 | Percentage Change |
|--------------------------------------|------|---------------------------------------|------|---------------------------------------|-------------------|
| Other financing sources-(uses)       |      |                                       |      |                                       |                   |
| Transfers in                         |      | -                                     |      | -                                     |                   |
| Trans fer out                        |      | (26,109)                              |      | -                                     |                   |
| Total other financing sources-(uses) |      | (26,109)                              |      | -                                     |                   |
| Net change in fund balance           |      | 2,295,964                             |      | 978,606                               | 134.62%           |
| Fund balance - July 1                |      | 3,257,871                             |      | 3,610,022                             | -9.75%            |
| Fund Balance - September 30          | \$   | 5,553,835                             | \$   | 4,588,627                             | 21.03%            |