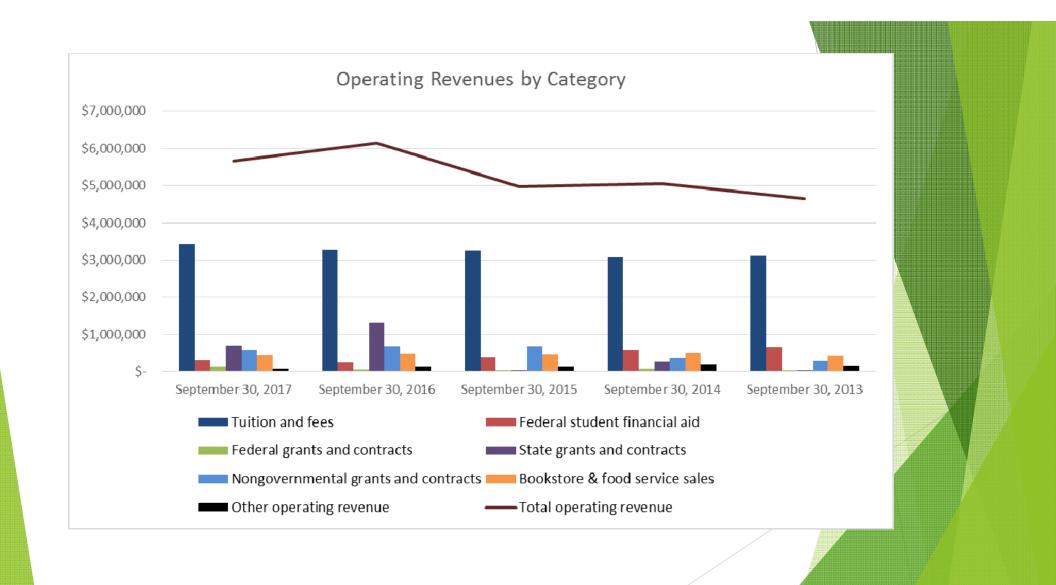

|                                      | September 30, 2017 |           | September 30, 2016 |            | % change |  |
|--------------------------------------|--------------------|-----------|--------------------|------------|----------|--|
| Operating revenues:                  |                    |           |                    |            |          |  |
| Tuition and fees                     | \$                 | 3,433,844 | \$                 | 3,265,011  | 5.17%    |  |
| Federal student financial aid        |                    | 312,500   |                    | 260,000    | 20.19%   |  |
| Federal grants and contracts         |                    | 122,195   |                    | 44,680     | 173,49%  |  |
| State grants and contracts           |                    | 691,071   |                    | 1,296,434  | -46.69%  |  |
| Nongovernmental grants and contracts |                    | 580,932   |                    | 684,717    | -15.16%  |  |
| Bookstore & food service sales       |                    | 436,306   |                    | 467,748    | -6.72%   |  |
| Other operating revenue              |                    | 79,977    |                    | 129,621    | -38.30%  |  |
|                                      |                    |           |                    | - 1 10 010 |          |  |
| Total operating revenue              |                    | 5,656,825 |                    | 6,148,212  | -7.99%   |  |