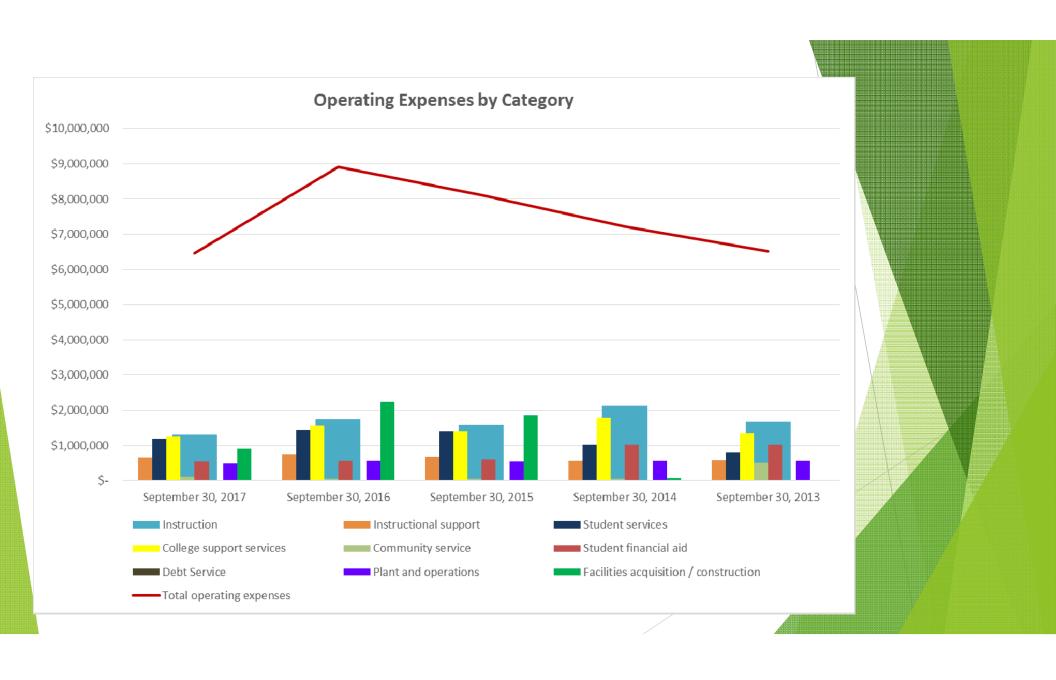

Operating revenues:

State grants and contracts

Loss of State Funding:

Umpqua Recovery Grant Academic Counselor Oregon Promise Support

Increase in Oregon Promise funding (timing)

|                                       | <b>September 30, 2017</b>             | September 30, 2016 | % change |
|---------------------------------------|---------------------------------------|--------------------|----------|
| Operating expenses:                   |                                       |                    |          |
| Instruction                           | 1,308,032                             | 1,752,420          | -25.36%  |
| Instructional support                 | 653,052                               | 762,546            | -14.36%  |
| Student services                      | 1,195,598                             | 1,432,866          | -16.56%  |
| College support services              | 1,256,801                             | 1,563,747          | -19.63%  |
| Community service                     | 107,549                               | 50,735             | 111.98%  |
| Student financial aid                 | 539,587                               | 557,244            | -3.17%   |
| Debt Service                          | 1,320                                 | 954                | 38.35%   |
| Plant and operations                  | 488,647                               | 560,395            | -12.80%  |
| Facilities acquisition / construction | 904,695                               | 2,231,900          | -59.47%  |
| Total operating expenses              | 6,455,282                             | 8,912,806          | -27.57%  |
| Operating gain / (loss)               | (798,457)                             | (2,764,594)        | 71.12%   |
|                                       | · · · · · · · · · · · · · · · · · · · |                    |          |