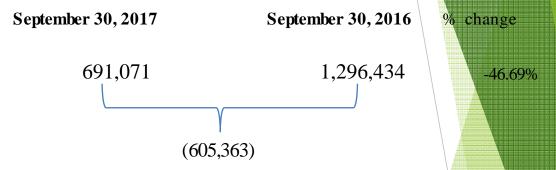

|                                      | September 30, 2017 |           | September 30, 2016 |            | % change |  |
|--------------------------------------|--------------------|-----------|--------------------|------------|----------|--|
| Operating revenues:                  |                    |           |                    |            |          |  |
| Tuition and fees                     | \$                 | 3,433,844 | \$                 | 3,265,011  | 5.17%    |  |
| Federal student financial aid        |                    | 312,500   |                    | 260,000    | 20.19%   |  |
| Federal grants and contracts         |                    | 122,195   |                    | 44,680     | 173,49%  |  |
| State grants and contracts           |                    | 691,071   |                    | 1,296,434  | -46.69%  |  |
| Nongovernmental grants and contracts |                    | 580,932   |                    | 684,717    | -15.16%  |  |
| Bookstore & food service sales       |                    | 436,306   |                    | 467,748    | -6.72%   |  |
| Other operating revenue              |                    | 79,977    |                    | 129,621    | -38.30%  |  |
|                                      |                    |           |                    | - 1 10 010 |          |  |
| Total operating revenue              |                    | 5,656,825 |                    | 6,148,212  | -7.99%   |  |